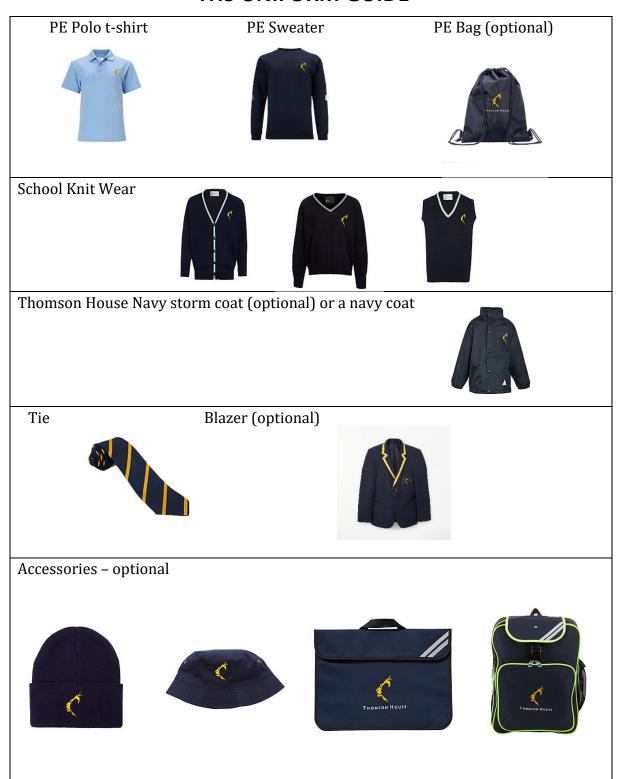

The **highlighted** uniform indicates when a new item of uniform is worn/introduced to the year group.

All of the logo items are available at Sanco Schoolwear